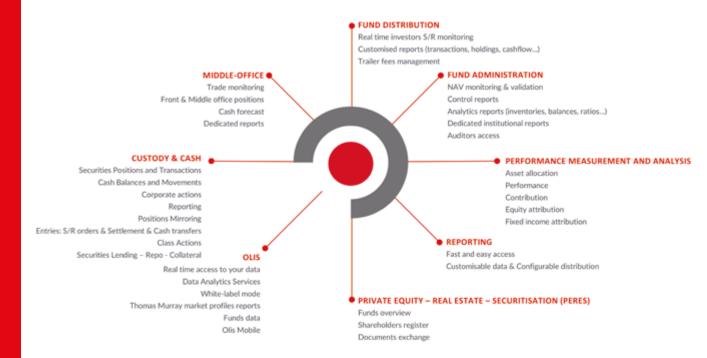

## OLIS: THE ACCESS PORTAL TO ALL CACEIS SERVICES

- All your services centralised through OLIS: custody, fund administration, fund distribution, cash, middle-office, performance analysis, reporting, private equity, etc.
- Automatically receive real-time data via email or an FTP server at your preferred frequency
- Input subscription/redemption orders, settlement instructions, and cash transfer instructions
- Corporate action responses